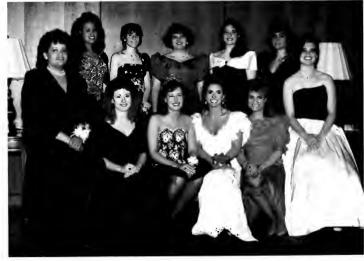

The 1992 Spring Court poses for a group picture

### 1992 Spring **Court Royal** Beauties

Spring Court Queen-Beth Davis, Senior (below), Beth is a Mass Communications major from Marion, NC. Her activities include interning at WLOS-TV in Ashville, NC, CUBS, Campbell Players, Women's Campus President, and Paul Green Society.

Princess-April Jacumin, Senior (below left). Majoring in Government with a minor in English, April was Senior Class President, Traffic Court Chairman. Conduct Council Representative, and also a member of both the BSU and College Republicans.

Spring Court-front row: Crystal McLamb, Beth Davis, April Jacumin, Kristina Johnson;-back row: Georgia Spaulding, Sherrie Wells, Denise Dorminey, Angie Roberts, Kimberly Snyder, Jannon Higgins, Marydeth Steadman. (not pictured: Jeanne Short)